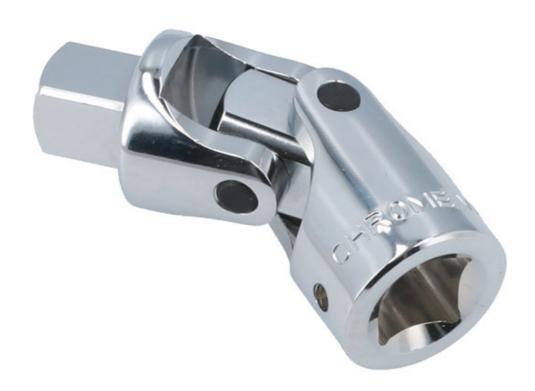

## **Universal Joint 3/4"D**

A 3/4"D universal joint to provide access to difficult to reach fixings. Manufactured from chrome vanadium steel with a chrome plated mirror finish, with the head able to pivot 90° both back and forth and side to side, and featuring a spring-loaded ball bearing socket retainer.

## **Additional Information**

- · Ideal for access in confined spaces in heavy duty applications.
- Manufactured from chrome vanadium (50bv30).
- Chrome plated mirror finish.
- · Features a spring-ball socket retainer.
- Also available; 3/4"D to 1"D step-up adaptor (Part No. 8777), 3/4"D L-Shape socket wrench (8778).